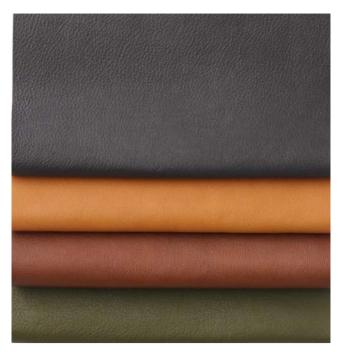

| Α |  |  |
|---|--|--|
|   |  |  |
|   |  |  |

Trace is a vegetable tanned semi-aniline leather made from Scandinavian raw hides. The natural and honest character of the hide is cherrished in this leather, allowing for visible marks of animal life as a token of respect for the material's natural orgin - such as ingrown scars, fat streaks and other surface irregularities. The leather is slim and elegant, with a full-grain structure. Fully vegetable tanned in Sweden.

Notice: This leather comes from a sorting of raw hides allowing for uneven grain, colour differences and visible ingrown scars. This must be seen as a part of the natural character of this leather.

| Туре                | Semi-aniline |
|---------------------|--------------|
| Thickness           | 1,1-1,3 mm   |
| Light fastness      | 4-5          |
| Total no of colours | 4            |

**8175** Black

**8870** Light tan

Ingrown scar

8680 Heritage brown

8146 Olive

Uneven grain