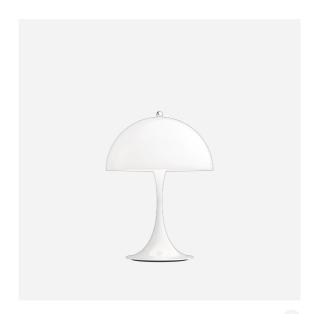

# PANTHELLA 250 PORTABLE

The portable lamp has a translucent white opal shade, which provides a diffused ambient light, while directing some of the glare-free light downward onto the trumpet shaped base, that is designed to reflect some of the light upwards.

#### Finish

White opal acrylic shade with white stand.

#### Materials

Shade: Injection molded acrylic. Base and Housing: Die cast aluminum. Diffuser: Injection molded opal PMMA.

#### Sizes and weights

Width x Height x Length (mm) | 250 x 335 x 250 Max 0.9 kg