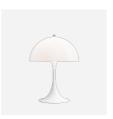

# PANTHELLA 250 PORTABLE

The portable lamp has a translucent white opal shade, which provides a diffused ambient light, while directing some of the glare-free light downward onto the trumpet shaped base, that is designed to reflect some of the light upwards.

#### Finish

White opal acrylic shade with white stand.